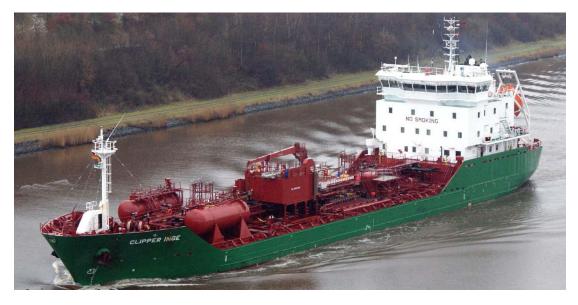

## 6300 DWT Chemical Tanker IMO II - M/S Inge Wonsild

General: The vessel was designed by KNUD E. HANSEN for Wonsild & Søn as chemical carrier,

IMO ship type 2 and 3, and for oil products, capable of trading worldwide.

Main Particulars: Length o.a. 99.95 m

Length p.p94.00 mBreadth17.20 mDepth8.70 mDraught6.95 mDeadweight6,300 t

Capacity: Cargo cubic 6,700 m<sup>3</sup>

Cargo type MARPOL, IBC, IMO 2 & 3
Cargo system, stainless steel 11 tanks

No. of crew 15 pers.

Speed: Service speed 14.00 kn

Machinery and Diesel

**Equipment:** Main engines Four stroke medium speed engine

Installed power 3,840 kW

Miscellaneous: Classification Lloyd's Register

IMO number 9294692