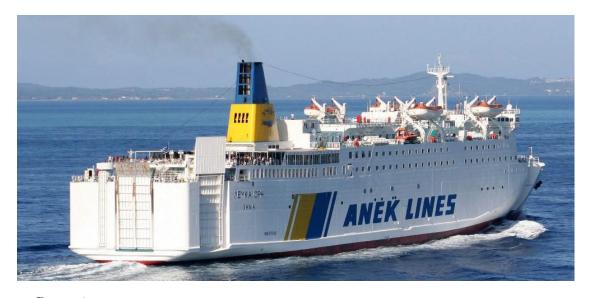

## Lefka Ori

General: Built in 1992 by Mitsubishi Heavy Industries, the vessel went through a major

refurbishment in Perama, Greece, in 2000.

Main Particulars: Length o.a. 192.00 m

Breadth moulded 27.00 m
Draught (design) 6.70 m
Deadweight 6,911 t

Capacity: No. of passengers 1,600 pax

No. of cars 1,100 pcs

Speed: Max. 24.00 kn

**Machinery and** Diesel

**Equipment:** Main engines 2 x Pielstick-Nippon 12PC4-2V

Installed power 22,260 kW

Miscellaneous: IMO number 9035876