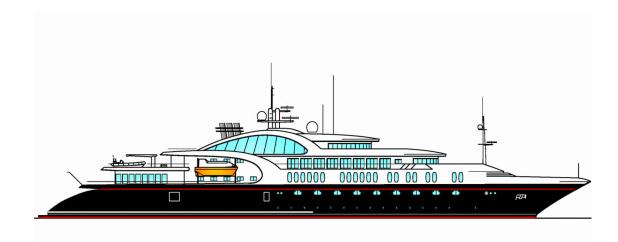

## 105 Mega Yacht

**General:** This yacht was designed for undisclosed Owners seeking an ocean-going luxury yacht.

It was laid out for a small number of guests enjoying very luxurious facilities.

Main Particulars: Length o.a. 105.00 m

Length p.p93.50 mBreadth17.00 mDepth7.00 mDraught4.00 m

Deadweight (approx.) 650 t

Capacity: No. of passengers 60 pax

No. of crew 45 pers.

Speed: Service speed 18.00 kn

**Machinery and** Diesel

**Equipment:** Main engines 4 x 2,885 kW