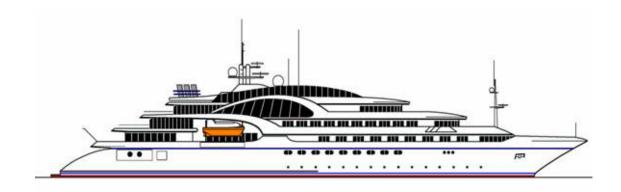

## 110 m Mega Yacht

General: This yacht was designed for undisclosed Owners as a luxuriuos long distance cruising

yacht for worldwide operations. It was arranged for a small number of guests.

Main Particulars: Length o.a. 110.00 m

Length p.p 93.50 m
Breadth 17.00 m
Depth 7.00 m
Draught 4.00 m

Deadweight (approx.) 650 t

Capacity: No. of passengers 60 pax

No. of crew 55 pers.

Speed: Service speed 22.00 kn

**Machinery and** Diesel

**Equipment:** Main engines 4 x 3,550 kW