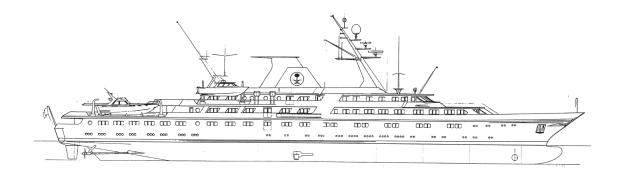

## 118 M Private Yacht

**General:** The vessel was designed for undisclosed Owners as an ocean going luxury yacht. The

design was arranged to accommodate 25 guests served by 75 crew, with very large

cabins and luxurious public facilities.

Main Particulars: Length o.a. 118.26 m

Length p.p 109.50 m
Breadth 15.16 m
Draught 4.35 m

Capacity: No. of passengers 25 pax

No. of crew 75 pers

Speed: Service speed 22.00 kn

**Machinery and** Diesel

**Equipment:** Bow thruster 1 x bow thruster