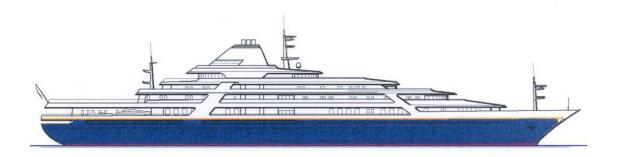

## 160 M Mega Yacht

**General:** At the time this would have been the largest yacht in the world. The Owners sought

the ultimate in luxury and global capabilities. The yacht was intended for worldwide

service.

Main Particulars: Length o.a. 160.00 m

 Length p.p.
 125.50 m

 Breadth
 20.00 m

 Depth
 7.30 m

 Draught
 5.00 m

Deadweight 2700 t

Capacity: No. of passengers 20 pax No. of crew 80 pers.

Speed: Service speed 19.00 kn