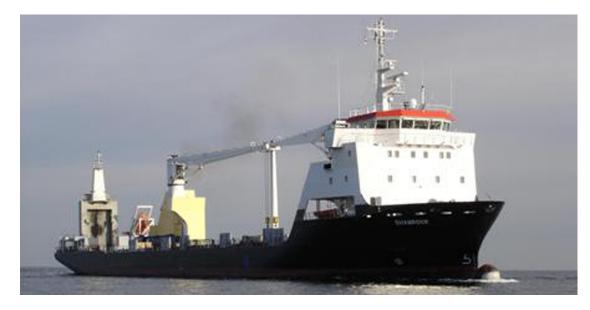

## 310 TEU Container/RoRo Vessel

**General:** The vessel M/V Shamrock was designed for the Canadian owner SPM Shipping. The hull

was built by Galatz Shipyard in Romania and then transferred to Ferrostahl, Germany,

for outfitting. The vessel was delivered in 2001.

Main Particulars: Length o.a. (approx.) 119.99 m

Length p.p. 113.80 m
Breadth moulded 18.00 m
Depth 8.00 m
Draught 5.20 m
Scantling draught 5.40 m

DWT at design draught (approx.) 5,000 t

Capacity: Container capacity (homogeneously loaded 14 t each) 310 TEU

Speed: Service speed (90 % MCR and 15 % sea margin) approx. 16.00 kn

Machinery and Diesel

**Equipment:** Main engines 2 x 2,400 kW

Miscellaneous: Classification Bureau Veritas

IMO number 9208435

**Scope of Work:** Conceptual Design developed together with the Owner

Basic Design developed together with the shipyard, including:

General design Structural design Outfitting design

Accommodation design Machinery design