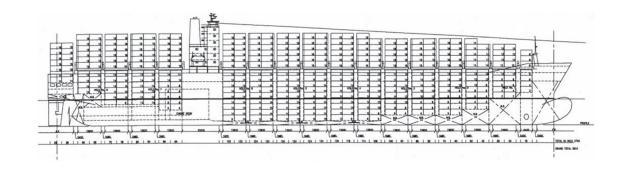

## **5500 TEU Container Vessel**

**General:** Conceptual Design developed for Hudong Shipyard, China. The design was intended to

be the first Post Panamax Container Vessel to be built in China.

Main Particulars: Length o.a. (approx.) 238.00 m

Length p.p268.00 mBreadth moulded40.00 mDepth24.10 mDraught12.00 mScantling draught14.00 mDWT at design draught (approx.)50,500 t

DWT at design draught (approx.) 50,300 t DWT at scantling draught (approx.) 68,300 t

Capacity: Total capacity 5,500 TEU

Speed: Service speed (90 % MCR and 15 % sea margin) (approx.) 25.70 kn

Machinery and Diesel

**Equipment:** Main engine 1 x 54,900 kW

Aux. engines 4 x approx. 1,800 kW at 720 rpm