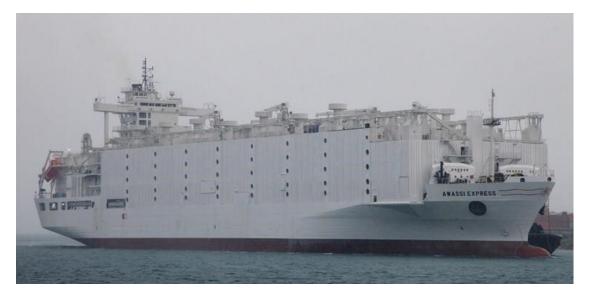

## **Awassi Express**

General: The vessel was delivered from Hyundai Heavy Industry Ulsan, South Korea, in 1990.

The conversion modified the vessel from a 2300 TEU container vessel into a livestock carrier with a capacity of about 22500 square meter pen space for both sheep and/or

cattle.

GT

Main Particulars: Length.o.a. 181.13 m

Length p.p172.00 mBreadth moulded31.40 mDepth to free board deck16.00 mDraught (design)9.00 mDeadweight18,909 t

40,347

Capacity: No. of livestock 22,000 cattles No. of crew 70