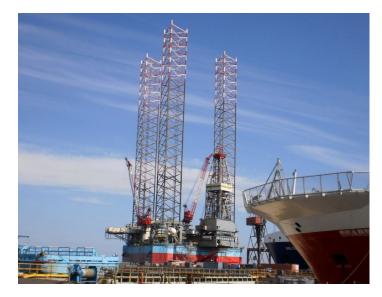

## **Drilling Rig, Upgrade and Class renewal**

## **General:**

The work took place at Fayard's facilities in Denmark during the summer 2014. Class renewal and life time extension for this existing Offshore Rig involved a large number of different issues, covering e.g. Class remarks, updating and renewing arrangements and outfitting, mechanical equipment and working areas. KNUD E. HANSEN has assisted both Owner and Yard during design, preparation, execution and as-built documentation.