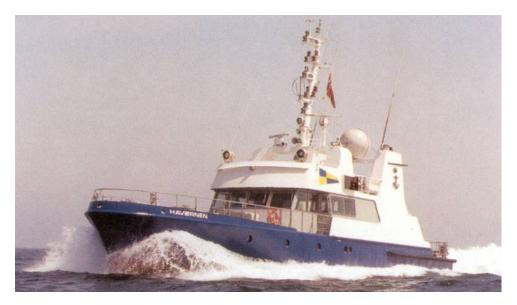

## M/V Havørnen

| General:                    | This vessel was designed for the Danish Fishery Inspection as a fast fishery protection vessel with high manoeuvrability. The vessel was built by Nordsøværftet in Denmark and delivered in March 1995.              |                                                  |
|-----------------------------|----------------------------------------------------------------------------------------------------------------------------------------------------------------------------------------------------------------------|--------------------------------------------------|
| Main Particulars:           | Length o.a.<br>Length p.p<br>Breadth<br>Depth<br>Draught                                                                                                                                                             | 30.90 m<br>28.00 m<br>6.60 m<br>4.25 m<br>2.50 m |
| Capacity:                   | Bollard pull                                                                                                                                                                                                         | 20 t                                             |
| Speed:                      | Service speed                                                                                                                                                                                                        | 17.00 kn                                         |
| Machinery and<br>Equipment: | Diesel<br>Main engines<br>Installed power                                                                                                                                                                            | 2 x Deutz / MWM TBD 620V12<br>2 x 1,200 kW       |
| Miscellaneous:              | Classification<br>Number of vessels built                                                                                                                                                                            | Norske Veritas<br>1                              |
| Scope of Work:              | Conceptual Design study, including:<br>General Arrangement<br>Stability calculation<br>Basic Design, including:<br>General design<br>Model testing<br>Structural design<br>Outfitting design<br>Accommodation design |                                                  |
| Ref. No.:                   | KEH 93073                                                                                                                                                                                                            |                                                  |