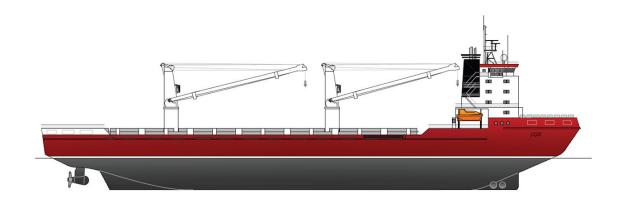

## **Multipurpose Polar Vessel**

**General:** The vessel is designed as a Multipurpose Vessel for worldwide and particularly polar

operations. It is designed to carry all kinds of heavy cargoes, bulk cargoes and containers

without cell guides.

Main Particulars: Length o.a. 144.50 m

Length p.p.126.60 mBreadth moulded23.00 mDepth to main deck13.70 mDeadweight10,000 t

Capacity: Cargo holds 16,515 m<sup>3</sup>

Max. TEU1,043 TEUHeavy fuel oil1,550 m³Marine diesel oil350 m³Fresh water100 m³Water ballast7,040 m³

Two cargo cranes each 350 t SWL at 12 m

Speed: Service speed 16.50 kn

Machinery and Diesel electric propulsion

**Equipment:** Main engines 4 x medium diesel engines

Installed power 17.5 MW
Bow thruster 2 x 700 KW
Range 14,000 nm