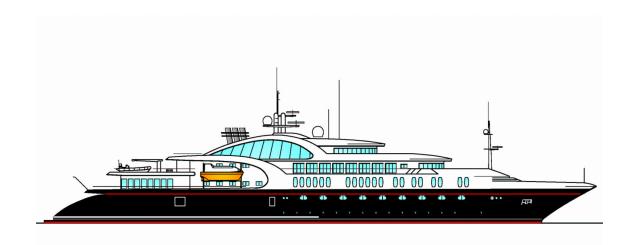

## 105 m Mega Yacht

**General:** This yacht was designed for undisclosed Owners seeking an ocean-going luxury yacht. It

was laid out for a small number of guests enjoying very luxurious facilities.

Main Particulars: Length o.a. 105.00 m

 Length p.p
 93.50 m

 Breadth
 17.00 m

 Depth
 7.00 m

 Draught
 4.00 m

Deadweight (approx.) 650 t

Capacity: No. of passengers 60 pers.

No. of crew 45 pers.

Speed: Service speed 18.00 kn

**Propulsion:** Diesel

Main engines 4 x 2885 kW

**Scope of Work:** Conceptual Design developed for the Owner, including:

**General Arrangement** 

Interior layout Specification

Speed and power calculations Miscellaneous calculations