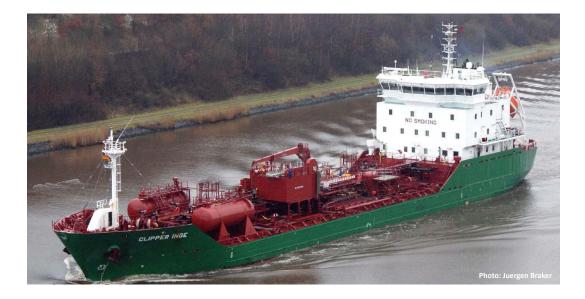

## 6300 DWT Chemical Tanker IMO II - M/S Inge Wonsild

| General:          | The vessel was designed by KNUD E. HANSEN for Wonsild & Søn as chemical carrier, IMO ship type 2 and 3, and for oil products, capable of trading worldwide.                                                                      |                                                                       |
|-------------------|----------------------------------------------------------------------------------------------------------------------------------------------------------------------------------------------------------------------------------|-----------------------------------------------------------------------|
| Main Particulars: | Length o.a.<br>Length p.p<br>Breadth<br>Depth<br>Draught<br>Deadweight                                                                                                                                                           | 99.95 m<br>94.00 m<br>17.20 m<br>8.70 m<br>6.95 m<br>6300 t           |
| Capacity:         | Cargo cubic<br>Cargo type<br>Cargo system, stainless steel<br>No. of crew                                                                                                                                                        | 6700 m <sup>3</sup><br>MARPOL, IBC, IMO 2 & 3<br>11 tanks<br>15 pers. |
| Speed:            | Service speed                                                                                                                                                                                                                    | 14.00 kn                                                              |
| Propulsion:       | Diesel<br>Main engines<br>Installed power                                                                                                                                                                                        | Four stroke medium speed engine<br>3840 kW                            |
| Miscellaneous:    | Classification<br>IMO number                                                                                                                                                                                                     | Lloyd's Register<br>9294692                                           |
| Scope of Work:    | Conceptual and Basic Design, including:<br>General Arrangement<br>Outline and building specifications<br>Lines plan<br>Speed and power prediction and verification<br>Stability<br>Midship section and other structural drawings |                                                                       |
| Ref. No.:         | KEH 01035                                                                                                                                                                                                                        |                                                                       |