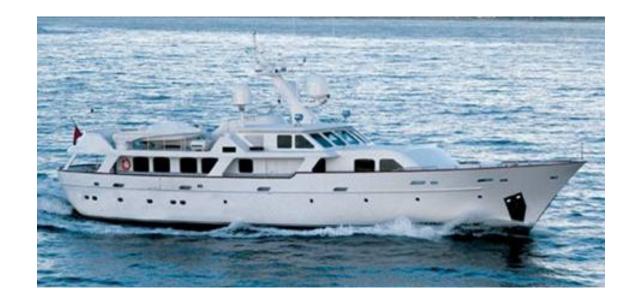

## M/Y Royal Denship 125

**General:** A full displacement motor yacht featuring a number of classical yacht elements, she was

built in a FRP/GRP ensuring a light yet strong hull and superstructure. The yacht was

delivered to an American Client in December 2001.

Main Particulars: Length o.a. 38.10 m

Breadth 7.80 m Draught 1.90 m

Speed: Service speed 12.00 kn

Range 4000 nm

**Propulsion:** Diesel

Main engines 2 x Caterpillar 3406