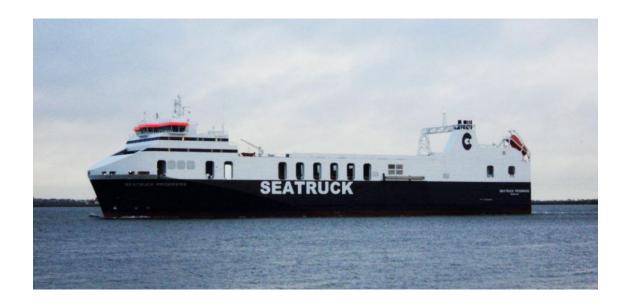

## **M/V Seatruck Progress**

**General:** The vessel was built for Seatruck ferries by Flensburger Schiffbau-Gesellschaft. In total a

series of four vessels were delivered in 2011-2012.

Main Particulars: Length o.a. 142.00 m

Length p.p.133.46 mBreadth moulded25.00 mDepth to top deck21.35 mDraught (design)5.20 mDeadweight5255 t

Capacity: Number of passengers 12 pers.

Lane meters 2166 m Number of trucks 151 pcs

Speed: Max. 21 kn

Service (90 % MCR) 20 kn

**Propulsion:** Diesel

Main engines 2 x MAN 7L 48/60 CR Installed power 16000 kW

Aux. power 2 x 840 kW Bow thrusters 2 x 1000 kW

Miscellaneous: Classification Det Norske Veritas

Number of vessels built 4

IMO number (Seatruck Progress)9506203IMO number (Seatruck Power)9506215IMO number (Stena Performer)9506227IMO number (Stena Precision)9506239

**Scope of Work:** Plan approval on behalf of the Owner

**Ref. No.:** KEH 08065