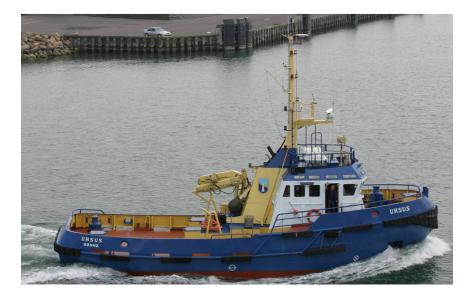

## M/V Ursus

| General:          | The vessel was designed for Rønne Harbour, Denmark, it was built at Hvide Sande Skibs-<br>& Bådebyggeri in Denmark and delivered in June 1995.                                                                                                         |                                                  |
|-------------------|--------------------------------------------------------------------------------------------------------------------------------------------------------------------------------------------------------------------------------------------------------|--------------------------------------------------|
| Main Particulars: | Length o.a.<br>Length p.p<br>Breadth<br>Depth<br>Draught                                                                                                                                                                                               | 19.70 m<br>16.50 m<br>6.30 m<br>3.30 m<br>2.34 m |
| Capacity:         | Bollard pull                                                                                                                                                                                                                                           | 12 t                                             |
| Speed:            | Service speed                                                                                                                                                                                                                                          | 10.50 kn                                         |
| Propulsion:       | Diesel<br>Main engine<br>Installed power<br>Bow thruster                                                                                                                                                                                               | 1 x Cummins KTA38m<br>600 hp<br>160 hp           |
| Miscellaneous:    | Number of vessels built<br>IMO number                                                                                                                                                                                                                  | 1<br>2094052                                     |
| Scope of Work:    | Conceptual Design developed for the Owner<br>Basic Design developed for the shipyard, including:<br>General design<br>Structural design<br>Machinery design<br>Outfitting design<br>Accommodation design<br>Detailed Design developed for the shipyard |                                                  |
| Ref. No.:         | KEH 94052                                                                                                                                                                                                                                              |                                                  |