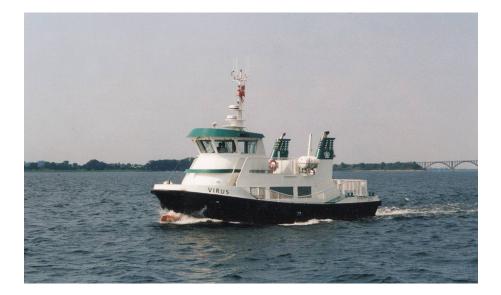

## M/V Virus

| General:          |                                                                                                                                                                                  | terinære Institut for Virusforskning", Denmark.<br>ps- & Bådebyggeri in Denmark and delivered in |
|-------------------|----------------------------------------------------------------------------------------------------------------------------------------------------------------------------------|--------------------------------------------------------------------------------------------------|
| Main Particulars: | Length o.a.<br>Length p.p<br>Breadth<br>Depth<br>Draught                                                                                                                         | 17.30 m<br>16.50 m<br>5.83 m<br>1.70 m<br>1.22 m                                                 |
| Speed:            | Service speed                                                                                                                                                                    | 11.50 kn                                                                                         |
| Propulsion:       | Diesel - azimuth thruster<br>Main engines<br>Installed power<br>Stern thrusters                                                                                                  | 2 x Scania DSI11<br>2 x 275 kW<br>2 x Shottel Azimuth                                            |
| Miscellaneous:    | Classification<br>Number of vessels built                                                                                                                                        | Danish Maritime Authorities<br>1                                                                 |
| Scope of Work:    | Conceptual Design study, including:<br>General Arrangement<br>Specification<br>Stability calculation<br>Speed and power prediction<br>Basic Design, including:<br>General design |                                                                                                  |
|                   | Model testing<br>Structural design<br>Machinery design<br>Outfitting design<br>Accommodation design<br>Detail design                                                             |                                                                                                  |
| Ref. No.:         | KEH 98100                                                                                                                                                                        |                                                                                                  |