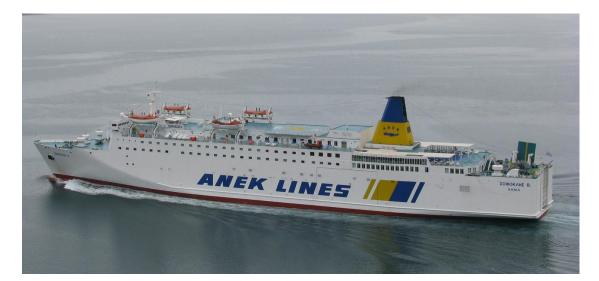

## Sophocles V

| General:                    | Built in 1990 by Mitsubishi Heavy Industries, the vessel underwent a major refurbishment in Perama, Greece, in 1999.                                                                                                |                                                  |
|-----------------------------|---------------------------------------------------------------------------------------------------------------------------------------------------------------------------------------------------------------------|--------------------------------------------------|
| Main Particulars:           | Length o.a.<br>Breadth moulded<br>Draught (design)<br>Deadweight                                                                                                                                                    | 192.00 m<br>29.00 m<br>6.70 m<br>6,285 t         |
| Capacity:                   | No. of passengers<br>No. of cars                                                                                                                                                                                    | 1,600 pax<br>1,100 pcs                           |
| Speed:                      | Max.                                                                                                                                                                                                                | 26.00 kn                                         |
| Machinery and<br>Equipment: | Diesel<br>Main engines<br>Installed power                                                                                                                                                                           | 2 x Nippon Kokan Pielstick 12PC4-2V<br>26,180 kW |
| Miscellaneous:              | IMO number                                                                                                                                                                                                          | 8916607                                          |
| Scope of Work:              | General Arrangement for the conversion<br>Weight and stability<br>Damage stability<br>Fire insulation<br>Lifesaving plans<br>Evacuation plans and calculations<br>Interior design in cooperation with Greek archite | ect                                              |
| Ref. No.:                   | KEH 98119                                                                                                                                                                                                           |                                                  |