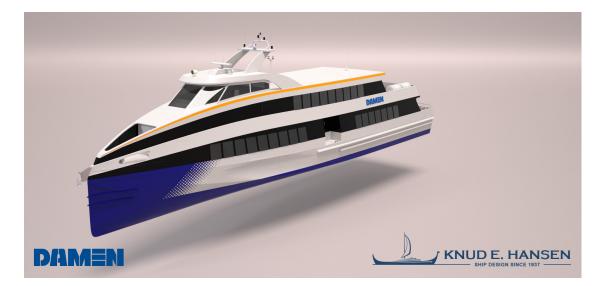

## DFFE 3808 DAMEN - 38 m Fast Ferry

**General:** The Damen Fast Ferry 3808 is a high-speed monohull passenger ferry. The hull and superstructure are aluminium alloy for weight optimization and fuel efficiency. The vessel features a vertical stem for reduced wave-making resistance as well as enhanced sea keeping for optimal comfort and safety. Propulsion is provided by three marine diesel engines with fixed-pitch propellers.