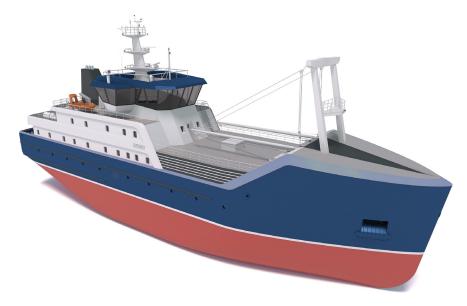

## 59 M DAMEN Longliner for the Russian Market

| General:          | The vessel is designed for fishing with longline. The vessel is especially designed for the Russian marked and should be able to unload to cargo vessel in open sea.<br>The vessel is also fitted with autoline system and is hauling the lines through a moonpool aft of midship. |                    |
|-------------------|------------------------------------------------------------------------------------------------------------------------------------------------------------------------------------------------------------------------------------------------------------------------------------|--------------------|
| Main Particulars: | Length o.a., approx.                                                                                                                                                                                                                                                               | 59.00 m            |
|                   | Length p.p                                                                                                                                                                                                                                                                         | 56.50 m            |
|                   | Breadth, moulded                                                                                                                                                                                                                                                                   | 13.00 m            |
|                   | Draught, scantling                                                                                                                                                                                                                                                                 | 5.80 m             |
|                   | Depth to main deck                                                                                                                                                                                                                                                                 | 5.50 m             |
|                   | Depth to weather deck                                                                                                                                                                                                                                                              | 8.65 m             |
| Capacity:         | Gargo Hold approx.                                                                                                                                                                                                                                                                 | 900 m <sup>3</sup> |
| Capacity.         | Fish Factory approx.                                                                                                                                                                                                                                                               | 250 m <sup>2</sup> |
|                   | Crew                                                                                                                                                                                                                                                                               | 36 pers            |
| Machinery and     | Main engine                                                                                                                                                                                                                                                                        | 760 kW             |
| Equipment:        | Aux. Engine                                                                                                                                                                                                                                                                        | 2 x 760 kWe        |
| Speed:            | Service speed                                                                                                                                                                                                                                                                      | 12.00 kn           |
| Scope of Work:    | Concept Design<br>3D Rendering<br>Outline Specification                                                                                                                                                                                                                            |                    |
| Ref. No.:         | KEH 16089                                                                                                                                                                                                                                                                          |                    |