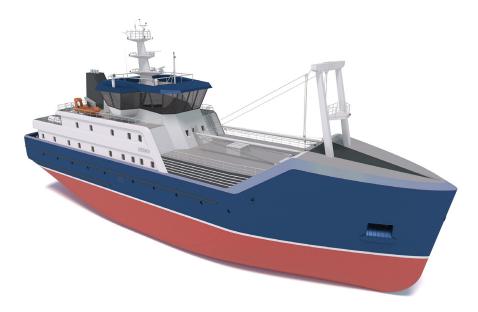

## 59 M DAMEN Longliner for the Russian Market

**General:** The vessel is designed for fishing with longline. The vessel is especially designed for the

Russian marked and should be able to unload to cargo vessel in open sea.

The vessel is also fitted with autoline system and is hauling the lines through a moonpool

aft of midship.

**Main Particulars:** 59.00 m Length o.a., approx.

> 56.50 m Length p.p Breadth, moulded 13.00 m Draught, scantling 5.80 m Depth to main deck 5.50 m Depth to weather deck 8.65 m

Cargo Hold approx. Capacity:

250 m<sup>2</sup> Fish Factory approx. 36 pers

900 m<sup>3</sup>

Crew

760 kW Main engine **Machinery and** 2 x 760 kWe Aux. Engine **Equipment:** 

Service speed 12.00 kn Speed: