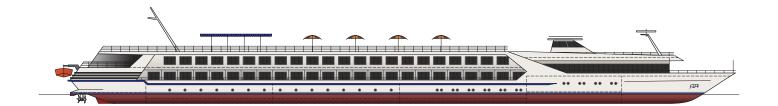

## **110 M River Cruise Vessel**

General: The vessel is designed for operations on the big rivers of Europe with a high

standard accommodation for 130 passengers and a crew of 40 pers. The layout of the general arrangement is with 4 decks, and the hull is divided into 7 watertight

compartments.

Main Particulars: Length o.a. 110.00 m

Length p.p.101.60 mBreadth moulded11.00 mDepth to eck 3, moulded3.30 mDraught, design1.50 mDraught, scantling1.80 mDeadweight (max.)250 t

Capacity: No. of passengers 130 pax