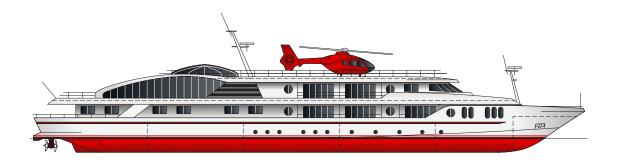

## **60 M River Yacht**

**General:** The yacht is designed as a high class River Yacht for operations with 20 Guests. and a

crew of 18 person on board. The layout of the general arrangement is with 4 decks, and

the hull is divided into 6 watertight compartments.

Main Particulars: Length overall 60.00 m

Length between p.p. 53.50 m
Breadth, moulded 11.00 m
Depth to deck 3, moulded 3.30 m
Design draught 1.50 m
Scantling draught 1.80 m
Airdraught 7.00 m